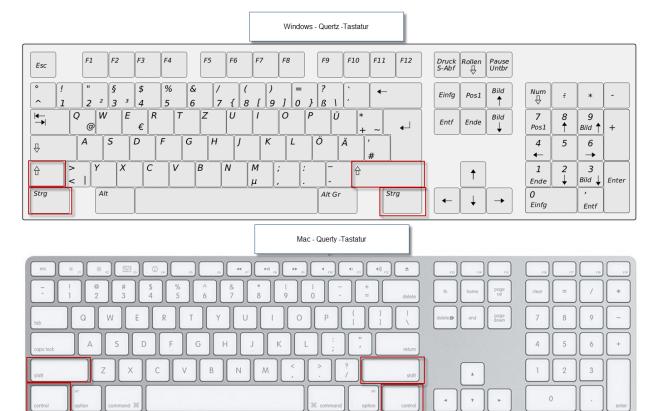

## Select elements from a list

Within HR-Expert, multiple selection is not possible in most lists. Instead, a click opens the corresponding element in detail. However, in some cases, multiple selection is possible as follows:

| User Action                                                                                                | Result generated                                                                    |
|------------------------------------------------------------------------------------------------------------|-------------------------------------------------------------------------------------|
| Click on an element.                                                                                       | Exactly one element is selected.                                                    |
| Click on an element, hold SHIFT key, click on another element, release SHIFT key.                          | All elements from the first to the last click are selected continuously.            |
| Click on an element, hold down CTRL key, click on<br>other elements, release CTRL key.<br>On Mac: CMD key) | Individual elements are selected, with gaps between<br>them on unselected elements. |