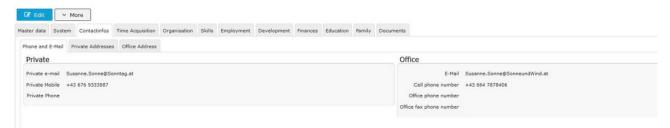

## **Tab Contactinfos - Phone and Email**

In this area, private and business telephone numbers and email addresses can be maintained.

Please note that the **business email address** of the employee is used by the system for all notification functions. Also a  $Login^1$  with the **business** email address (instead of the user name) into the Personalwolke is possible, if the employee is an active user.

The telephone numbers maintained here can also be displayed in other views (especially the Attendance  $list^2$  in time recording) if this has been configured by the administrator.

The recommended **input form** for this feature is +43 xxx xxxxxxxxx

When using a smartphone, you can click on the phone number to copy it to the phone's call function and make a phone call by pressing the dial function.

- 1. /daisy/personalwolke-admin/6119-dsy.html?language=4
- 2. /daisy/personalwolke-admin/5874-dsy.html?language=4