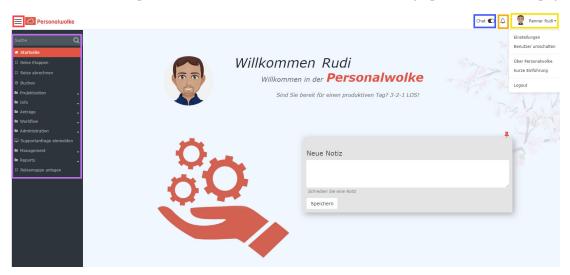

## **User interface/desktop**

The Personalwolke welcome page has an intuitive and modern design, which adapts dynamically to the type of device used (smartphone, tablet or PC). The user has the following options on the start page.

The YELLOW bordered area shows the name of the logged in user.

The ORANGE bordered area shows if and how many new open tasks are to be completed with the possibility to directly switch there by clicking on them.

The BLUE bordered area shows the chat function. By activating the button you can directly chat with one of our support team. The chat button will appear at the bottom right.

The VIOLET bordered area displays the navigation menu.

The RED bordered area shows a button to quickly show or hide the navigation menu.