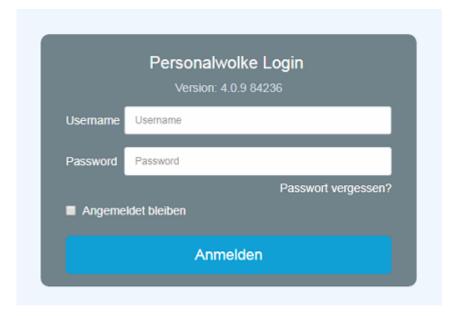

#### General

For the first login into the Personalwolke, please go to the page https://personalwolke.at/webdesk3/

- Username is the username you received from your administrator
- Password is the same as the user name when logging in for the first time
- Stay logged in this option can be selected to save the login data for an automatic login in the browser