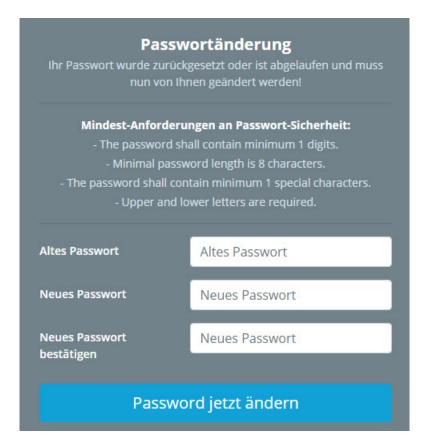

## **Password policies**

There are a few rules to follow when choosing a new password:

- at least 8 characters
- at least 1 digits
- at least 1 special character (§,\$,%,&,+,~,\*,},[,...)
- at least 1 upper or lower case letter

## **First Login**

After the first login the password has to be changed:

Login and logout 1

Old password: temporary password from e-mail

**New password**: freely selectable according to the following criteria **Confirm new password**: the same password again for checking purposes