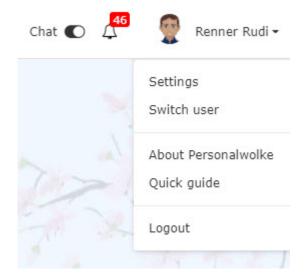

### Logout

Please note, if you log out from Personalwolke you will be also logged out from HR-Expert at the same time.

Login and logout 2

In the upper right corner at the user menu, you will find the logout button.