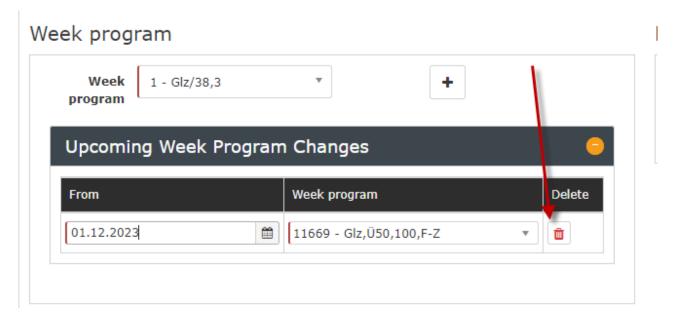

and then

Clicking on **Save** applies the changes.

Saved future changes to the weekly program can be removed by clicking on the Delete button

and then saving.