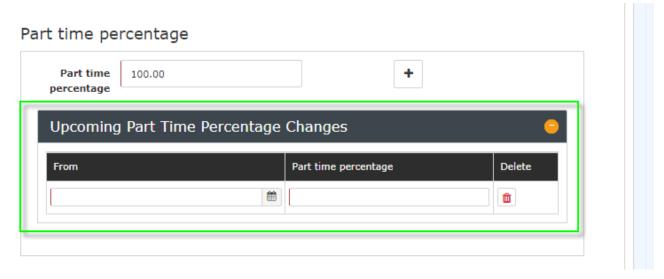

If the **part-time factor** is to be changed automatically **from a certain date**, this can be set via + **button**.

and then

Clicking on Save applies the changes.

Saved future changes to the part-time factor can be removed by clicking on the Delete