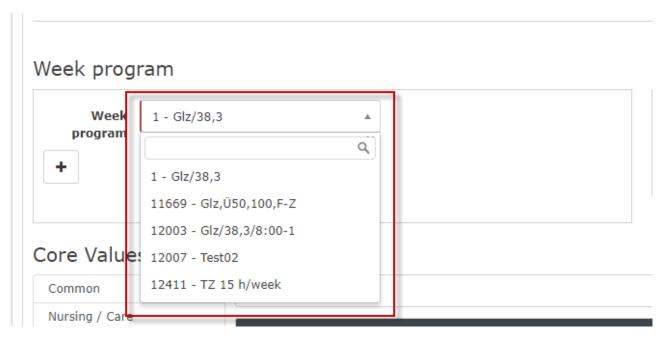

# Changing week program

If the week program is to be changed with **immediate** effect, the new week program can be selected in the drop-down menu marked in red and specified by clicking on **Save**.

If the **changeover of the weekly program** is to take place automatically **on a certain date**, this can be specified via + **button**: