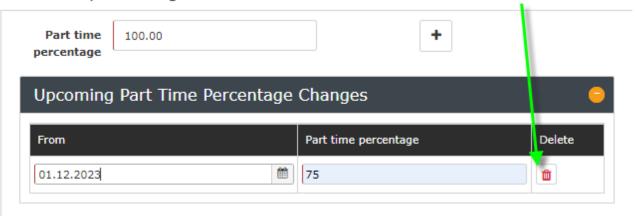

If the **part-time factor** is to be changed automatically **from a certain date**, this can be set via + **button**.

and then

Clicking on Save applies the changes.

Saved future changes to the part-time factor can be removed by clicking on the Delete

and then saving the changes.