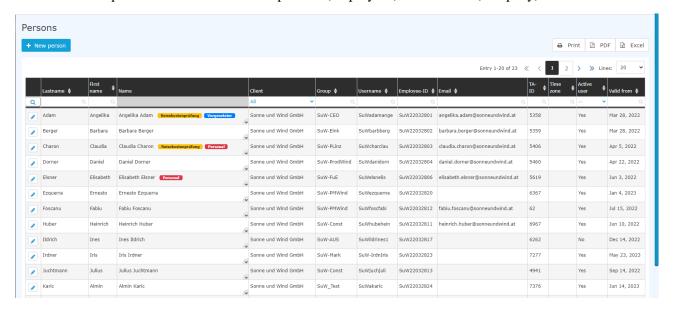

Using the input fields under Last Name, First Name, Client, Group, Username, Employee ID, E-mail, TA-ID, Active User and Valid from, the list can be restricted accordingly.

For example, by entering "M" in the Last name field, the list can be restricted to persons whose last name contains at least one "M".

To edit the desired person, simply click in the line or on the edit symbol.