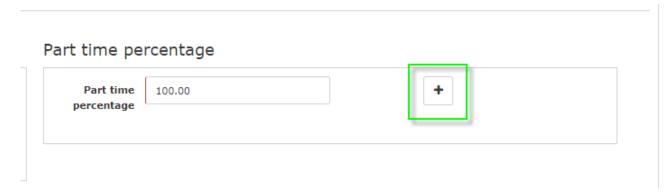

If the **part-time factor** is to be changed automatically **from a certain date**, this can be set via + **button**.

and then

Clicking on Save applies the changes.

Saved future changes to the part-time factor can be removed by clicking on the Delete