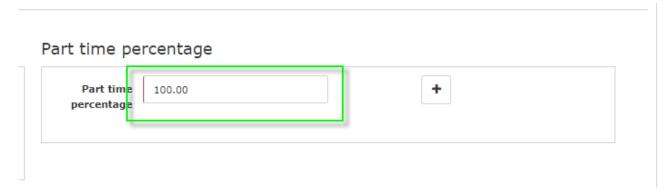

Likewise, after selecting the person, the part-time factor can be changed via the Settings tab.

In the area marked in green, the part-time factor can be changed **immediately** (percentage, number entry) - the changes are applied by clicking on **Save.** 