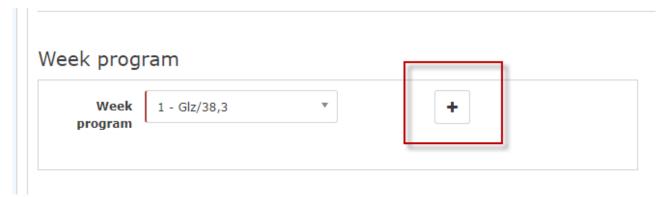

# Changing week program

If the week program is to be changed with **immediate** effect, the new week program can be selected in the drop-down menu marked in red and specified by clicking on **Save**.

If the **changeover of the weekly program** is to take place automatically **on a certain date**, this can be specified via + **button**: