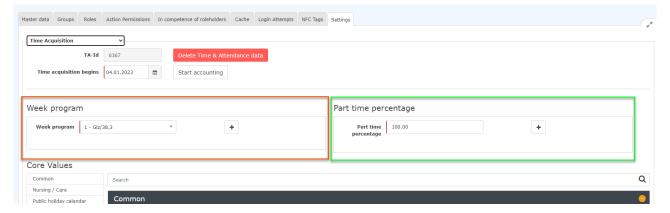

### General

After selecting the person, the following changes can be made in the **Settings** tab under the topic "**Time Acquisition**"

- Change week program (red marking)
- Change part-time percentage (green marking)

# Changing week program

If the week program is to be changed with **immediate** effect, the new week program can be selected in the drop-down menu marked in red and specified by clicking on **Save**.

If the **changeover of the weekly program** is to take place automatically **on a certain date**, this can be specified via + **button**:

Likewise, after selecting the person, the part-time factor can be changed via the Settings tab.

In the area marked in green, the part-time factor can be changed **immediately** (percentage, number entry) - the changes are applied by clicking on **Save.** 