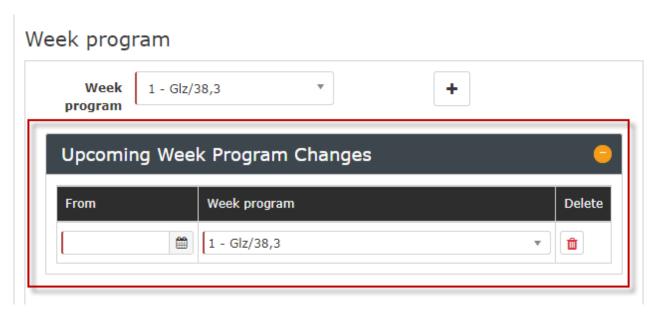

# Changing week program

If the week program is to be changed with **immediate** effect, the new week program can be selected in the drop-down menu marked in red and specified by clicking on **Save**.

If the **changeover of the weekly program** is to take place automatically **on a certain date**, this can be specified via + **button**:

and then

Clicking on **Save** applies the changes.

Saved future changes to the weekly program can be removed by clicking on the Delete button

and then saving.