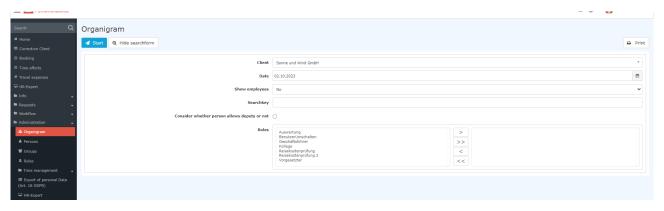

## Vorgehensweise

In the menu tree under Administration, select the item Organisational chart. In principle, it is not necessary to change settings here for this application

Clicking on "Start" starts the output of the organigram.

# Organigram

Show searchform