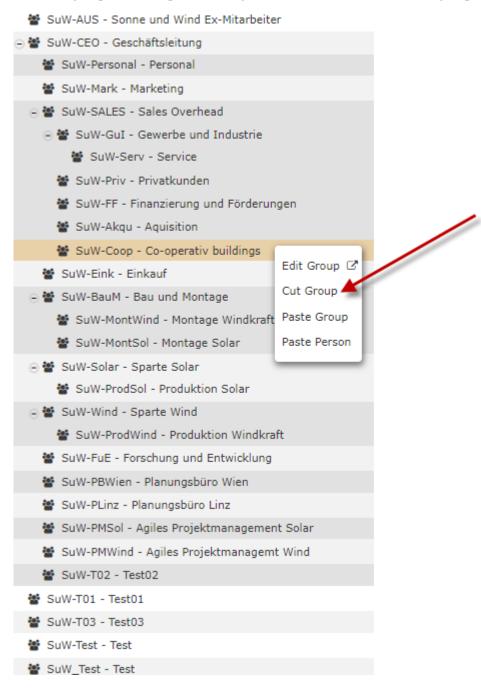

WARNUNG

ATTENTION: It is important to understand that when a group is moved, all subgroups of that group are automatically moved as well.

Let us assume that we now want to define the group SuW-Coop as a subgroup of the group SuW-SALES. To do this, we proceed as follows:

Click on the group SuW-Coop with the right mouse button and select "Cut group"...

... now right-click on the SuW-PBWien group and select "Insert Grou".

... the result is immediately visible.

To change the group name and other properties concerning the group, simply select the entry Edit group. You will then automatically switch to the group management view (see FAQ: Change short name / name of a group [link soon to come])