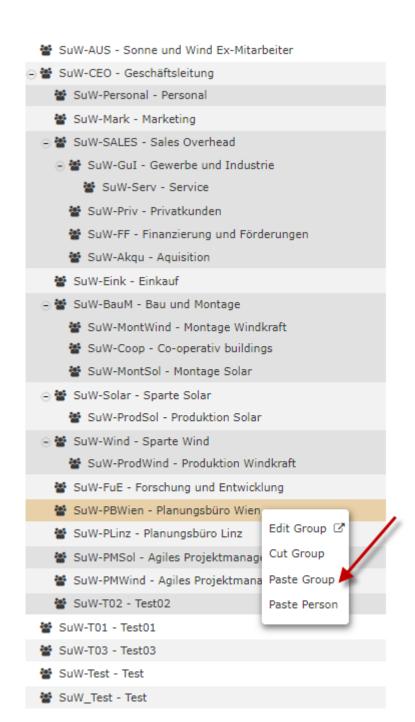

Click on the group SuW-Coop with the right mouse button and select "Cut group"...

... now right-click on the SuW-PBWien group and select "Insert Grou".

... the result is immediately visible.

To change the group name and other properties concerning the group, simply select the entry Edit group. You will then automatically switch to the group management view (see FAQ: Change short name / name of a group [link soon to come])