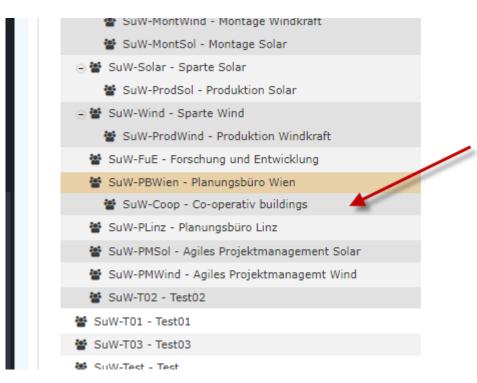

Click on the group SuW-Coop with the right mouse button and select "Cut group"...

... now right-click on the SuW-PBWien group and select "Insert Grou".

... the result is immediately visible.

To change the group name and other properties concerning the group, simply select the entry Edit group. You will then automatically switch to the group management view (see FAQ: Change short name / name of a group [link soon to come])