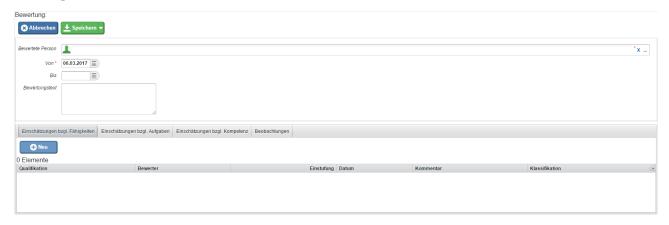

### **Ratings**

#### Fields currently available for this:

- Evaluated person (mandatory field)
- From (Mandatory field)
- Until
- Evaluation text

#### Tabs:

- Skills assessments
- Assessments regarding tasks
- Assessments regarding competence
- Observations