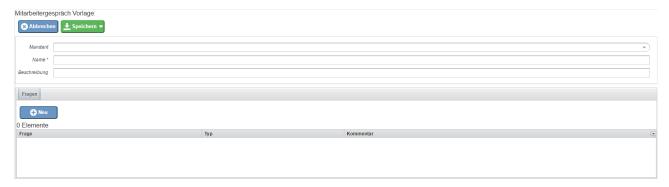

## Appraisal interviews template

### Fields currently available for this:

- Client
- Name (required)
- Description of the
- Report introduction

#### Tabs:

Questions

Development 2