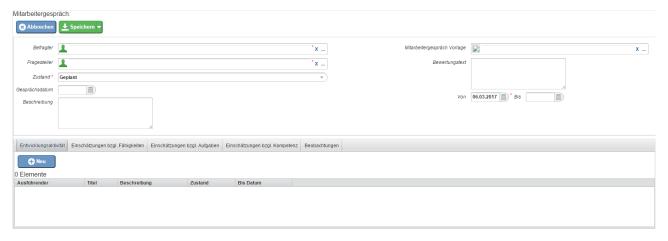

### **Appraisal interviews**

#### Fields currently available for this:

- Interviewee (Mandatory field)
- Questioner (Mandatory field)
- Condition (Mandatory field)
- Date of meeting
- From time
- To time

Development 1

- Description
- Employee interview Template
- Evaluation text
- From date (required)
- To Date

#### Tabs:

- Development activity
- Skills assessments
- Assessments regarding tasks
- Assessments regarding competence
- Observations