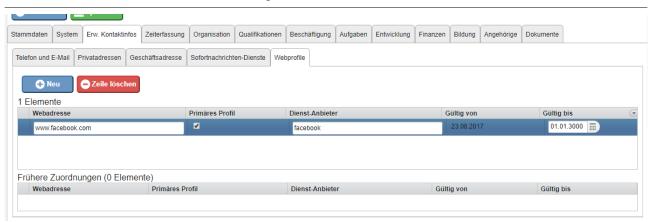

## **Reiter Kontaktinfos - Webprofile**

This tab differs only minimally from the (Advanced) Contact Info - Instant Messaging Services tab.

In this tab you can enter web services (e.g. facebook, Skype, Google+).

In the text field "**Web address**" you can specify how the profile is to be found, also the **service provider** can be specified in a text field. With a tick 1 profile can get the status **primary**.

In this tab, the **validity period** is not adjusted by the system, but can be edited manually at any time.

Expired accounts are listed below.

On this screen there are the two system buttons "New" for entering a new address and "Delete line" to remove an entry from the list.