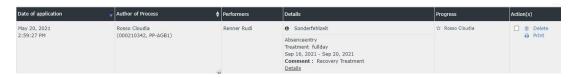

The calendar / group calendar can be hidden again by clicking on the button "Hide calendar" / "Hide group calendar".

After starting the process, you will be forwarded to the **Uncompleted Requests**<sup>1</sup> overview where you can see all your open applications sorted chronologically by the time they were created.