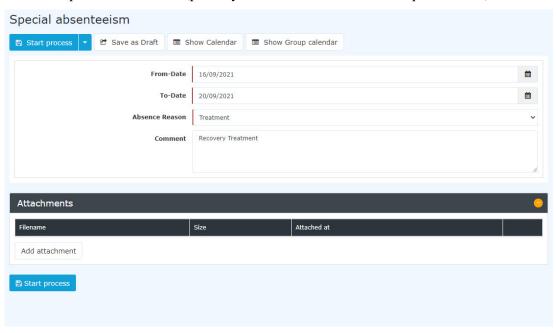

#### General

The **special absence time** request is used, in consultation with the superior, to record special leave, for example for marriage, birth, death, cure, etc.

#### • From - To Date

Duration of planned absence time

#### Absence reason

Selection of the reason for the error (special paid leave, treatment, care leave)

#### Comment

Enter possible comments (possibly useful information for subsequent editors)

WARNUNG

The actual special leave entitlement in days for e.g. marriage, death, birth, change of residence, etc. depends on the respective collective agreement and cannot be fixed as a general sum!

As support, the user can **show his calendar** to get an overview of his own annual planning. Furthermore, the **group calendar** can also be displayed, which provides an overview of the planned absences within the department.

The calendar / group calendar can be hidden again by clicking on the button "Hide calendar" / "Hide group calendar".

After starting the process, you will be forwarded to the **Uncompleted Requests**<sup>1</sup> overview where you can see all your open applications sorted chronologically by the time they were created.