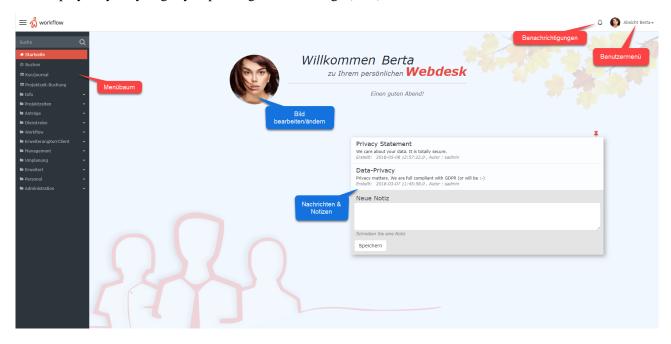

## Start Page Webdesk EWP

After logging in to Webdesk EWP you will be taken to the **start page**.

Here you will find a **personalised page** with your picture and personal notes. **Messages** from the system or innovations are also displayed directly on the start page. All functions of your personal webdesk can be accessed via the **menu tree** on the left side of the screen. You can return to this page at any time by clicking on the "**Home**" button in the menu tree.

## **Notifications**

The Notifications field displays new **tasks** that still need to be completed. Click on the notification icon to go to the **Open Tasks** page.

## User menu

The **user menu** is located in the upper right corner of the start page. Click on the user name to open the following menu items:

- **Settings**: Select language, time zone and webdesk appearance, change password, edit account data and other quick settings within the scope of the user's permissions. More about this under: \*\*\*Make reference!!! \*\*\*
- Change user (only for administrators!): Change to the webdesk view of any user
- About Webdesk: Retrieve version and license information
- Short introduction: Introduction to Responsive Design and user feedback capabilities
- Create Jira-Ticket: if you have problems with Webdesk EWP, you can create a support ticket for the developers directly here
- Log off: Logoff from Webdesk EWP

## Change picture

By clicking on the image directly on the start page, it can be changed or a new image uploaded.

| Notes                                                        |
|--------------------------------------------------------------|
| Make your own notes and pinn them directly on the home page. |
|                                                              |
|                                                              |
|                                                              |
|                                                              |
|                                                              |
|                                                              |
|                                                              |
|                                                              |
|                                                              |
|                                                              |
|                                                              |
|                                                              |
|                                                              |
|                                                              |
|                                                              |
|                                                              |
|                                                              |
|                                                              |
|                                                              |
|                                                              |
|                                                              |
|                                                              |
|                                                              |
|                                                              |
|                                                              |
|                                                              |
|                                                              |
|                                                              |
|                                                              |
|                                                              |
|                                                              |
|                                                              |