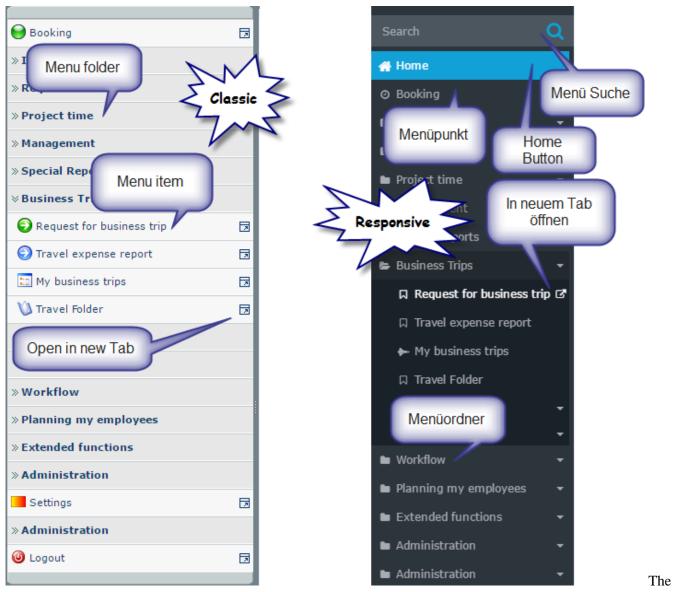

#### Menu-search

Search within all main menu items. Only available in responsive skin.

#### Menu item

Single item in the main menu. Clicking on it initiates the opening of the corresponding application page.

#### Menu folder

Folder in the main menu for grouping menu items. What menu items are to be enclosed in the menu folder is configurable. Generally menu folders are used for grouping similar by logical actions menu items.

Menu folder opens or closes depending on the previous state in order to display / hide the child menu items.

# Open in new Tab

Clicking on the Open in new tab symbol right to the menu item opens the corresponding page in a new browser-tab.